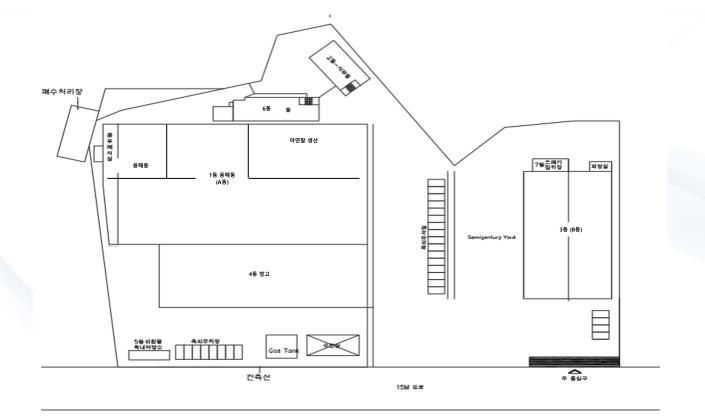

# Status of Building

| Block  | Use                                                                                                  | Structure                                     | Building area<br>(m²) | Floor area ( ${ m m}^2$ ) |
|--------|------------------------------------------------------------------------------------------------------|-----------------------------------------------|-----------------------|---------------------------|
| A dong | Melting (Nickel,<br>Zinc,<br>Manganese)<br>Zinc dust<br>production                                   | Steel framed                                  | 4,873.92              | 4,775.04                  |
| B dong | Metal assembly<br>manufacturing,<br>gemstone<br>melting, Zinc,<br>Nickel,<br>Manganese<br>production | Steel framed                                  | 1,451.26              | 1,396.41                  |
| C dong | Warehouse                                                                                            | Light-weight steel framed                     | 61.8                  | 61.8                      |
| D dong | Office                                                                                               | Steel framed;<br>light-weight<br>steel framed | 142.86                | 248.7                     |
| E dong | Cafeteria,<br>Office                                                                                 | Reinforced concrete                           | 257.13                | 257.13                    |
| F dong | Garbage dump                                                                                         | Light-weight steel framed                     | 47.52                 | 47.52                     |
| G dong | Dangerous<br>goods storage                                                                           | Light-weight steel framed                     | 61.8                  | 61.8                      |

# **07** Building Status Drawing

**ZEN KOREA STEEL** 