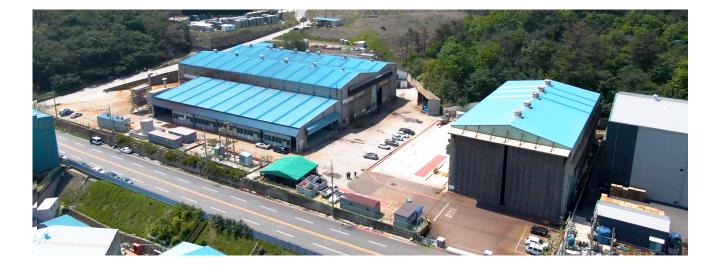

# Status of Building

| Block  | Use                                                                                                  | Structure                                     | Building area<br>(m²) | Floor area ( ${ m m}^2$ ) |
|--------|------------------------------------------------------------------------------------------------------|-----------------------------------------------|-----------------------|---------------------------|
| A dong | Melting (Nickel,<br>Zinc,<br>Manganese)<br>Zinc dust<br>production                                   | Steel framed                                  | 4,873.92              | 4,775.04                  |
| B dong | Metal assembly<br>manufacturing,<br>gemstone<br>melting, Zinc,<br>Nickel,<br>Manganese<br>production | Steel framed                                  | 1,451.26              | 1,396.41                  |
| C dong | Warehouse                                                                                            | Light-weight steel framed                     | 61.8                  | 61.8                      |
| D dong | Office                                                                                               | Steel framed;<br>light-weight<br>steel framed | 142.86                | 248.7                     |
| E dong | Cafeteria,<br>Office                                                                                 | Reinforced concrete                           | 257.13                | 257.13                    |
| F dong | Garbage dump                                                                                         | Light-weight steel framed                     | 47.52                 | 47.52                     |
| G dong | Dangerous<br>goods storage                                                                           | Light-weight steel framed                     | 61.8                  | 61.8                      |

# **07** Building Status Drawing

**ZEN KOREA STEEL** 