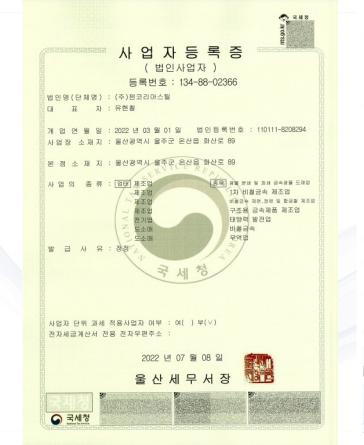

#### 공장등록증명 (신청)서

| ※ 바탕색이 어두운 난은 신청인이 적지 않으며, []에는 해당되는 곳에 v표를 합니다. (앞쪽)            |                                            |                                                        |                   |                 |            |               |                 |                                          |             |  |  |
|------------------------------------------------------------------|--------------------------------------------|--------------------------------------------------------|-------------------|-----------------|------------|---------------|-----------------|------------------------------------------|-------------|--|--|
| 접수번호                                                             |                                            | 24                                                     | 접수일               |                 | The second |               | 2               | 내리기간 4                                   | 즉시          |  |  |
|                                                                  | 회사당                                        | 8                                                      |                   |                 | 전화번호       |               | <i>x</i>        |                                          |             |  |  |
|                                                                  |                                            | (주)젠코리아스틸                                              |                   |                 |            |               | 0053            |                                          |             |  |  |
| 신청인                                                              |                                            | 대표자 성명                                                 |                   |                 |            |               | 생년월일(법인등록번호)    |                                          |             |  |  |
|                                                                  | 유현                                         |                                                        | (비이 스케기)          |                 |            | 110111-8      | 208294          |                                          |             |  |  |
|                                                                  |                                            | 대표자 주소(법인 소제지)<br>서울특별시 강남구 강남대로92길 31, 6층 6247호 (역삼동) |                   |                 |            |               |                 |                                          |             |  |  |
|                                                                  |                                            | 소재지                                                    | 001004222         | 51,08 02175     |            | 87<br>단지명:온산: | 군가사언디           | 지지모                                      | 보유구분        |  |  |
|                                                                  | 000                                        |                                                        |                   |                 |            | - 10          |                 |                                          | -1112       |  |  |
|                                                                  | 도로                                         | 명 : 웅산                                                 | 광역시 울주군 온산읍 화신    | 로 89            |            |               |                 |                                          | 자가 [ V ]    |  |  |
|                                                                  |                                            | 0.11                                                   |                   |                 |            |               |                 |                                          | 1.1111      |  |  |
|                                                                  |                                            |                                                        |                   |                 |            |               |                 | 공장용지                                     |             |  |  |
|                                                                  | 70                                         | 4.01                                                   | 2011937 0110 011  | 31 1331 1 1316  |            |               |                 |                                          | 01011 1     |  |  |
| 등록<br>내용                                                         | 1                                          | 신 · 놀인                                                 | 광역시 물주군 온산읍 원신    | CI 1221-1, 1216 |            |               |                 |                                          | 임대[]        |  |  |
| 내용                                                               | -                                          |                                                        |                   |                 |            |               | 30101 4         |                                          |             |  |  |
|                                                                  | 공경                                         | 남 등록일                                                  | 일 2022-07-15      | 사업 시작일          | 2022       | -05-21        | 종업원 수<br>남 : 20 |                                          | 1:2         |  |  |
|                                                                  | 공장의                                        | 리 업종(                                                  | 분류번호) 육상 금속       | 골조 구조재 제3       | 진업 외       | 3종            | 0.5             | -                                        |             |  |  |
|                                                                  | (251                                       | 13, 242                                                | 219, 29199, 35114 | )               |            |               |                 |                                          |             |  |  |
|                                                                  |                                            |                                                        |                   |                 |            |               |                 |                                          |             |  |  |
|                                                                  | 공장 !                                       | 부지 면                                                   | 적 14,822.4 ㎡      | 제조시설 면적         | 3          | 8,146.85 m    | 부대시설            | 면적                                       | 4,109.39 m  |  |  |
| _                                                                |                                            |                                                        |                   |                 |            |               |                 |                                          |             |  |  |
| 등통                                                               | 루조건                                        |                                                        |                   |                 |            |               |                 |                                          |             |  |  |
| 드루비겨                                                             | 34                                         |                                                        | 사항 변경내용(변경 님      |                 | _          |               | 7171717         | 141-11-11-11-11-11-11-11-11-11-11-11-11- | 02022820146 |  |  |
| 승족변경                                                             | . 95                                       | 등 기세                                                   | 사양 번경내용(번경 날      | [싸일대용)          |            |               | 공장원리            | 면호: 31/1                                 | 02022820146 |  |  |
|                                                                  |                                            |                                                        |                   |                 |            |               |                 |                                          |             |  |  |
| 「사어지저                                                            | 화서히                                        | 미고지                                                    | 장설립에 관한 법률 시      | 해그치,게12조        | 012041     | 다리 의이 가       | 이고자드            | <u> </u>                                 | 12/8HULL    |  |  |
| 2994                                                             | 월 8 위                                      | 200                                                    | 8월집에 전한 집할 지      | 2023년 02월       |            | 서너 귀작 겉       | 1 292           | ~~~~~~~~~~~~~~~~~~~~~~~~~~~~~~~~~~~~~    | 288999.     |  |  |
|                                                                  |                                            |                                                        |                   |                 | 신청인        | (주)제 7        | 리아스틱            | U                                        | 너명 또는 인)    |  |  |
| 5                                                                | 신청인 (주)겐코리아스틸 (서명 또는 인)<br>한국산업단지공단 이사장 귀하 |                                                        |                   |                 |            |               |                 |                                          |             |  |  |
| _                                                                |                                            |                                                        |                   |                 |            |               |                 |                                          |             |  |  |
| 철부서:                                                             | Ħ                                          | 없음                                                     |                   |                 |            |               |                 |                                          | 원           |  |  |
|                                                                  | 처리절차                                       |                                                        |                   |                 |            |               |                 |                                          |             |  |  |
| 신청서 작성                                                           | 4 -                                        | · [                                                    | 접수 → 등            | 확여부 →           | 결기         | ચ             | 공장등4<br>루명서벌    | š] → [                                   | 통보          |  |  |
| 신청인                                                              | _                                          | 2                                                      | 서리기관 처            | 리기관             | 처리기        | 기관            | 처리기             | 2<br>2                                   | 처리기관        |  |  |
| 산업집적활성화 및 공장설립에 관한 법률, 제16조제1항·제2항·제3항에 따라 위와 같이 등록된 공장임을 증명합니다. |                                            |                                                        |                   |                 |            |               |                 |                                          |             |  |  |
| 2023년 02월 01일 🔤 🔤 👘 🔄                                            |                                            |                                                        |                   |                 |            |               |                 |                                          |             |  |  |
|                                                                  |                                            |                                                        | 치그                | 산업단지공           |            |               | 0               | CREE                                     |             |  |  |
| Y sugar                                                          |                                            | -                                                      |                   | 신입전시경           | E.         | 1119          | Ö               |                                          | - Care      |  |  |
| 10mm×297mm[백상지 80g/m] 김성윤 / 02월01일 09:39                         |                                            |                                                        |                   |                 |            |               |                 |                                          |             |  |  |