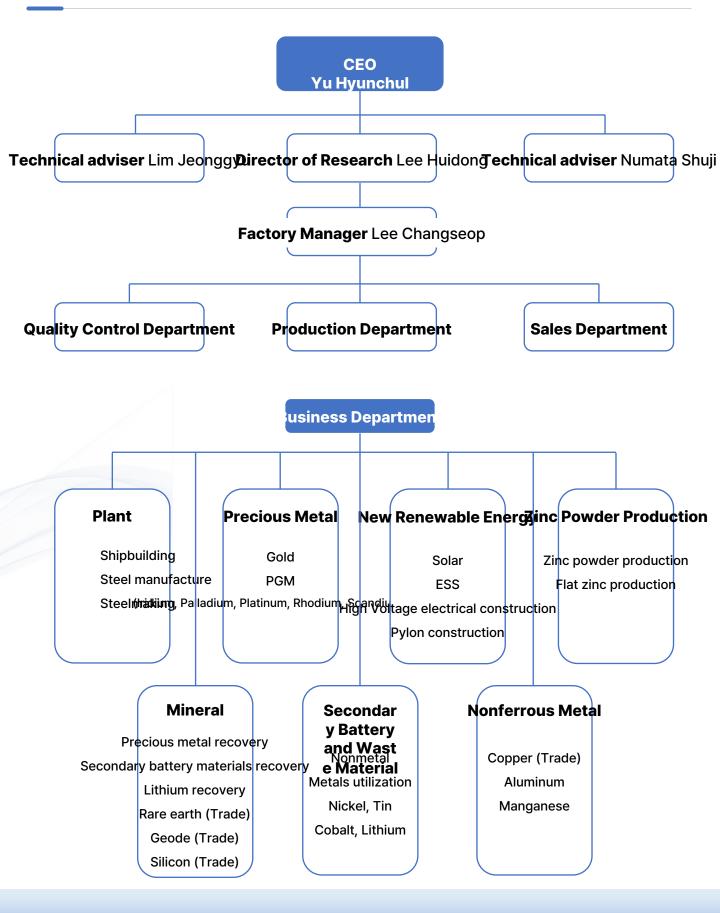

#### **CEO** Yu Hyunchul

• 1999 - Graduated from Gwangju Natural Science High School with a mechanical degree

**ZEN KOREA STEEL** 

- 2005 ~ 2007 Worked at HDCS Co., Ltd. for melting business department
- 2009 ~ 2011 Worked at Hamyang Steel Co., Ltd
- 2013 ~ current Worked in Lasung Metal Co., Ltd. for refining business department (Technical advisor and Director)
- 2022 Established Zen Korea Steel Co., Ltd.
- Founding Chairman of the 73<sup>rd</sup> Busan University business school CEO course
- Holding three patents (including patents related to steelmaking)
- CNC Shelf Certificate, HGV license, Cargo driving license, Forklift driving license, Excavator driving license, Crane driving license

#### **Director of Research Lee Huidong**

- 1990. 02 Graduated from Pukyong National University, Department of Chemical Engineering
- 1994. 08 Graduated from Pukyong National University (Master of Engineering)
- 2010. 02 Graduated from Ulsan National University (Doctor of Engineering)
- 2004 ~ 2019 CEO of TNC Co., Ltd.
- 2008. 04 Outstanding Technologist Award
- 2010. 12 Gold Award for Outstanding Businessman (Nam-gu, Ulsan)
- 2011. 05 Outstanding SME Award (Minister of Knowledge Economy)
- 2012. 10 Award for the best paper presented at an academic conference (Korean Society of Chemical Engineers)
- 2013. 12. Gold Award for SMEs (Ulsan Mayor)
- 2014. 07 Awarded the Outstanding Presentation Paper Award (Korean Society of Materials)
- 2020. 01 ~ Current CEO of UTC Co., Ltd.

#### Technical Advisor Numata Shuji

#### **Technical Advisor** Lim Jeonggyu

- 1991. 02 Graduated from Jeonbuk National University, Department of metallurgical engineering (B.S.)
- 1995. 03 Tokyo University, department of metallurgy (Master of Engineering)
- 2010. 02 Graduated from Ulsan National University (Master of Engineering)
- 1996 ~ 1999 Researcher at Seahbesteel Co., Ltd.
- 2002 ~ 2008 Researcher at Shinhan Valve Co., Ltd.
- 2008 ~ 2011 Head of Quality/R&D team at Altisolar Co., Ltd.
- 2011 ~ 2015 Head of new business development team at Dongbu Metal Co., Ltd.
- 2015 ~ 2023 Director of Korsteel Tec Co., Ltd.
- Smelting technician (Iron Metallurgy)
- Metal materials technician 1<sup>st</sup> class
- Possesses steelmaking electric arc furnace (EAF), alloy steel arc furnace (SAF), and rare metal production and extraction technology