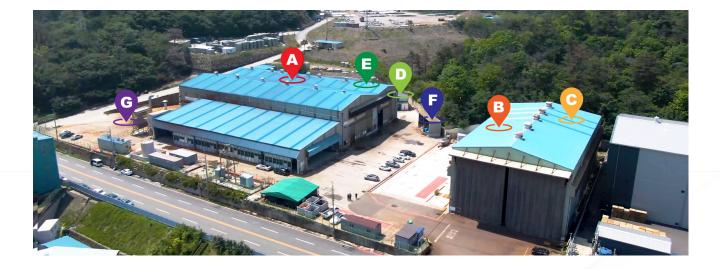

# Status of Building

| Block  | Use                                                                                                  | Structure                                     | Building area<br>(m²) | Floor area ( ${ m m}^2$ ) |
|--------|------------------------------------------------------------------------------------------------------|-----------------------------------------------|-----------------------|---------------------------|
| A dong | Melting (Nickel,<br>Zinc,<br>Manganese)<br>Zinc dust<br>production                                   | Steel framed                                  | 4,873.92              | 4,775.04                  |
| B dong | Metal assembly<br>manufacturing,<br>gemstone<br>melting, Zinc,<br>Nickel,<br>Manganese<br>production | Steel framed                                  | 1,451.26              | 1,396.41                  |
| C dong | Warehouse                                                                                            | Light-weight steel framed                     | 61.8                  | 61.8                      |
| D dong | Office                                                                                               | Steel framed;<br>light-weight<br>steel framed | 142.86                | 248.7                     |
| E dong | Cafeteria,<br>Office                                                                                 | Reinforced concrete                           | 257.13                | 257.13                    |
| F dong | Garbage dump                                                                                         | Light-weight steel framed                     | 47.52                 | 47.52                     |
| G dong | Dangerous<br>goods storage                                                                           | Light-weight steel framed                     | 61.8                  | 61.8                      |

# **07** Building Status Drawing

**ZEN KOREA STEEL** 